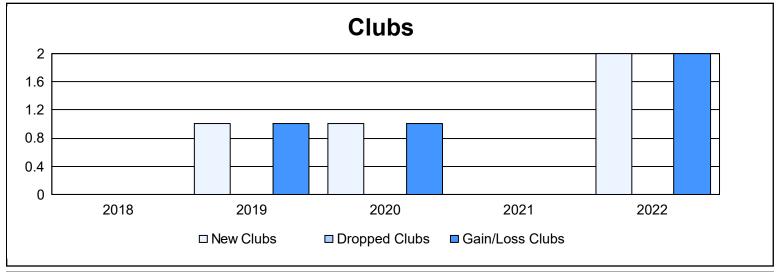

District 111MN As of June 2022 Cumulative

| Year      | New<br>Clubs | Dropped<br>Clubs | Gain/<br>Loss<br>Clubs | New<br>Members | Charter<br>Members | Reinstate<br>Members | Transfer<br>Members | Total<br>Member<br>Added | Total<br>Members<br>Dropped | Gain/<br>Loss<br>Members |
|-----------|--------------|------------------|------------------------|----------------|--------------------|----------------------|---------------------|--------------------------|-----------------------------|--------------------------|
| 2017-2018 | 0            | 0                | 0                      | 179            | 2                  | 1                    | 11                  | 193                      | 160                         | 33                       |
| 2018-2019 | 1            | 0                | 1                      | 183            | 20                 | 1                    | 9                   | 213                      | 180                         | 33                       |
| 2019-2020 | 1            | 0                | 1                      | 144            | 26                 | 4                    | 6                   | 180                      | 197                         | -17                      |
| 2020-2021 | 0            | 0                | 0                      | 99             | 0                  | 1                    | 12                  | 112                      | 159                         | -47                      |
| 2021-2022 | 2            | 0                | 2                      | 136            | 40                 | 3                    | 12                  | 191                      | 189                         | 2                        |
| Average   | 1            | 0                | 1                      | 148            | 18                 | 2                    | 10                  | 178                      | 177                         | 1                        |