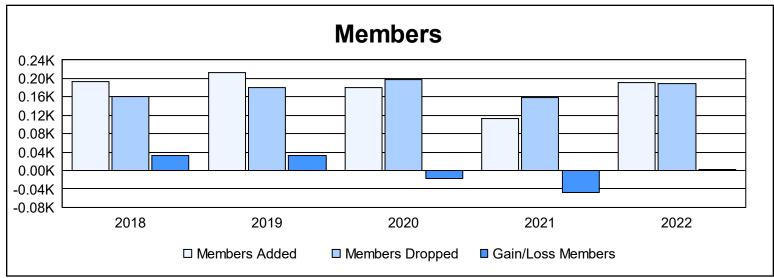

District 111MN As of June 2022 Cumulative

| Year      | New<br>Clubs | Dropped<br>Clubs | Gain/<br>Loss<br>Clubs | New<br>Members | Charter<br>Members | Reinstate<br>Members | Transfer<br>Members | Total<br>Member<br>Added | Total<br>Members<br>Dropped | Gain/<br>Loss<br>Members |
|-----------|--------------|------------------|------------------------|----------------|--------------------|----------------------|---------------------|--------------------------|-----------------------------|--------------------------|
| 2017-2018 | 0            | 0                | 0                      | 179            | 2                  | 1                    | 11                  | 193                      | 160                         | 33                       |
| 2018-2019 | 1            | 0                | 1                      | 183            | 20                 | 1                    | 9                   | 213                      | 180                         | 33                       |
| 2019-2020 | 1            | 0                | 1                      | 144            | 26                 | 4                    | 6                   | 180                      | 197                         | -17                      |
| 2020-2021 | 0            | 0                | 0                      | 99             | 0                  | 1                    | 12                  | 112                      | 159                         | -47                      |
| 2021-2022 | 2            | 0                | 2                      | 136            | 40                 | 3                    | 12                  | 191                      | 189                         | 2                        |
| Average   | 1            | 0                | 1                      | 148            | 18                 | 2                    | 10                  | 178                      | 177                         | 1                        |